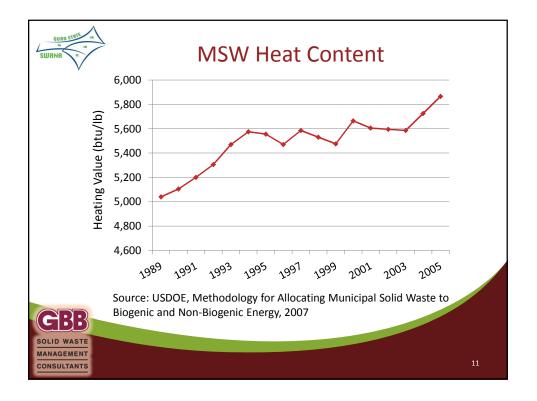

|                | Summary Information - All Materials As Setout by Residents |                    |                                               |                                                   |  |
|----------------|------------------------------------------------------------|--------------------|-----------------------------------------------|---------------------------------------------------|--|
| Commodity      | Total Weight of<br>Commodity<br>(Both Carts)(Ibs)          | located in Garbage | % of Commodity<br>located in<br>Recycling Bin | Commodity as %<br>of Overall<br>Collection Stream |  |
| Organics       | 5,350                                                      | 95%                | 5%                                            | 29%                                               |  |
| OCC            | 621                                                        | 22%                | 78%                                           | 3%                                                |  |
| Other Fibers   | 3,423                                                      | 44%                | 56%                                           | 19%                                               |  |
| Glass          | 1,412                                                      | 32%                | 68%                                           | 8%                                                |  |
| PET            | 575                                                        | 51%                | 49%                                           | 3%                                                |  |
| HDPE-(Natural) | 174                                                        | 28%                | 72%                                           | 1%                                                |  |
| HDPE-(Colored) | 279                                                        | 42%                | 58%                                           | 2%                                                |  |
| Mixed Plastic  | 703                                                        | 69%                | 31%                                           | 4%                                                |  |
| Bags and Film  | 686                                                        | 80%                | 20%                                           | 4%                                                |  |
| Aluminum       | 300                                                        | 56%                | 44%                                           | 2%                                                |  |
| Ferrous        | 551                                                        | 69%                | 31%                                           | 3%                                                |  |
| Other Residue  | 4,194                                                      | 92%                | 8%                                            | 23%                                               |  |
| Totals         | 18,267                                                     | 72%                | 28%                                           | 100%                                              |  |