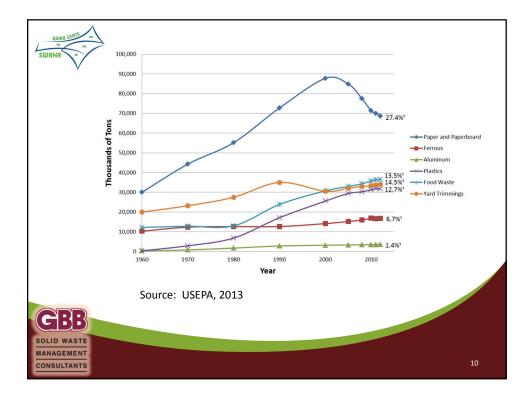

|                | Summary Information - All Materials As Setout by Residents |                    |                                               |                                                   |  |
|----------------|------------------------------------------------------------|--------------------|-----------------------------------------------|---------------------------------------------------|--|
| Commodity      | Total Weight of<br>Commodity<br>(Both Carts)(Ibs)          | located in Garbage | % of Commodity<br>located in<br>Recycling Bin | Commodity as %<br>of Overall<br>Collection Stream |  |
| Organics       | 5,350                                                      | 95%                | 5%                                            | 29%                                               |  |
| OCC            | 621                                                        | 22%                | 78%                                           | 3%                                                |  |
| Other Fibers   | 3,423                                                      | 44%                | 56%                                           | 19%                                               |  |
| Glass          | 1,412                                                      | 32%                | 68%                                           | 8%                                                |  |
| PET            | 575                                                        | 51%                | 49%                                           | 3%                                                |  |
| HDPE-(Natural) | 174                                                        | 28%                | 72%                                           | 1%                                                |  |
| HDPE-(Colored) | 279                                                        | 42%                | 58%                                           | 2%                                                |  |
| Mixed Plastic  | 703                                                        | 69%                | 31%                                           | 4%                                                |  |
| Bags and Film  | 686                                                        | 80%                | 20%                                           | 4%                                                |  |
| Aluminum       | 300                                                        | 56%                | 44%                                           | 2%                                                |  |
| Ferrous        | 551                                                        | 69%                | 31%                                           | 3%                                                |  |
| Other Residue  | 4,194                                                      | 92%                | 8%                                            | 23%                                               |  |
| Totals         | 18,267                                                     | 72%                | 28%                                           | 100%                                              |  |