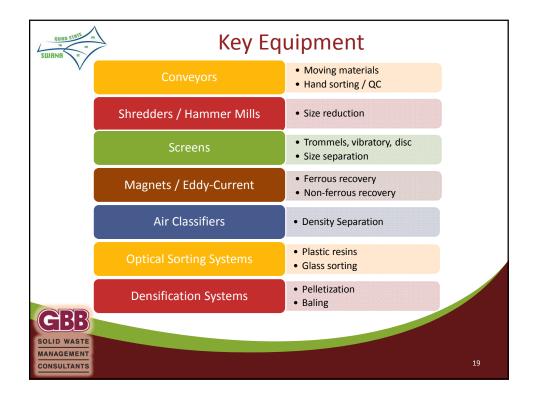

| 56%                | 44%                                           | 2%                                                |  |
| Ferrous        | 551                                                        | 69%                | 31%                                           | 3%                                                |  |
| Other Residue  | 4,194                                                      | 92%                | 8%                                            | 23%                                               |  |
| Totals         | 18,267                                                     | 72%                | 28%                                           | 100%                                              |  |

























| Region of York, Ontario,  | Lakeside/Borealis Infrastructure | 2009 |
|---------------------------|----------------------------------|------|
| Canada<br>San Antonio, TX | (Dongara)<br>Waste Management    | 2012 |
| Philadelphia, PA          | Waste Management                 | 2014 |
| Edmonton, Alberta, Canada | City of Edmonton                 | 2014 |
| Montgomery, AL            | Infinitus                        | 2014 |
| vongomery, AL             | minicus                          | 2014 |



| Prod          | luct               | 1 ton MSW<br>net yield             | Value Per<br>Production Unit | Revenue<br>Per Ton |
|---------------|--------------------|------------------------------------|------------------------------|--------------------|
| Pov           | ver