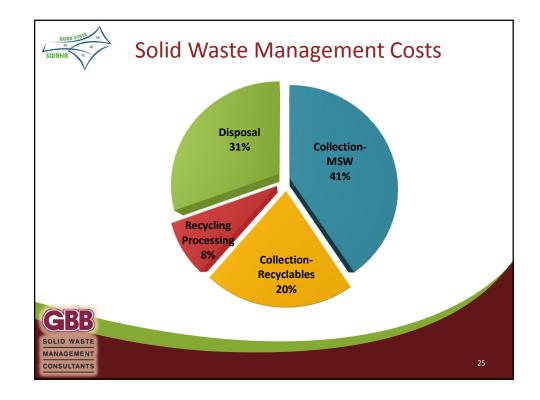

| 56%                | 44%                                           | 2%                                                |  |
| Ferrous        | 551                                                        | 69%                | 31%                                           | 3%                                                |  |
| Other Residue  | 4,194                                                      | 92%                | 8%                                            | 23%                                               |  |
| Totals         | 18,267                                                     | 72%                | 28%                                           | 100%                                              |  |

























| Region of York, Ontario,  | Lakeside/Borealis Infrastructure | 2009 |
|---------------------------|----------------------------------|------|
| Canada<br>San Antonio, TX | (Dongara)<br>Waste Management    | 2012 |
| Philadelphia, PA          | Waste Management                 | 2014 |
| Edmonton, Alberta, Canada | City of Edmonton                 | 2014 |
| Montgomery, AL            | Infinitus                        | 2014 |
| vongomery, AL             | minicus                          | 2014 |



| Prod          | luct               | 1 ton MSW<br>net yield             | Value Per<br>Production Unit | Revenue<br>Per Ton |
|---------------|--------------------|------------------------------------|------------------------------|--------------------|
| Pov           | ver