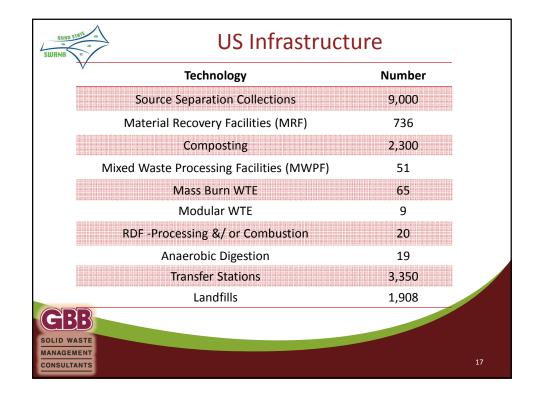

| 56%                | 44%                                           | 2%                                                |  |
| Ferrous        | 551                                                        | 69%                | 31%                                           | 3%                                                |  |
| Other Residue  | 4,194                                                      | 92%                | 8%                                            | 23%                                               |  |
| Totals         | 18,267                                                     | 72%                | 28%                                           | 100%                                              |  |

























| Region of York, Ontario,  | Lakeside/Borealis Infrastructure | 2009 |
|---------------------------|----------------------------------|------|
| Canada<br>San Antonio, TX | (Dongara)<br>Waste Management    | 2012 |
| Philadelphia, PA          | Waste Management                 | 2014 |
| Edmonton, Alberta, Canada | City of Edmonton                 | 2014 |
| Montgomery, AL            | Infinitus                        | 2014 |
| vongomery, AL             | minicus                          | 2014 |



| Prod          | luct               | 1 ton MSW<br>net yield             | Value Per<br>Production Unit | Revenue<br>Per Ton |
|---------------|--------------------|------------------------------------|------------------------------|--------------------|
| Pov           | v