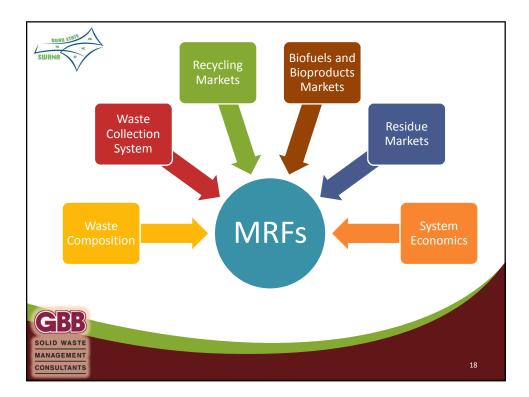

| 56%                | 44%                                           | 2%                                                |  |
| Ferrous        | 551                                                        | 69%                | 31%                                           | 3%                                                |  |
| Other Residue  | 4,194                                                      | 92%                | 8%                                            | 23%                                               |  |
| Totals         | 18,267                                                     | 72%                | 28%                                           | 100%                                              |  |

























| Region of York, Ontario,  | Lakeside/Borealis Infrastructure | 2009 |
|---------------------------|----------------------------------|------|
| Canada<br>San Antonio, TX | (Dongara)<br>Waste Management    | 2012 |
| Philadelphia, PA          | Waste Management                 | 2014 |
| Edmonton, Alberta, Canada | City of Edmonton                 | 2014 |
| Montgomery, AL            | Infinitus                        | 2014 |
| vongomery, AL             | minicus                          | 2014 |



| Prod          | luct               | 1 ton MSW<br>net yield             | Value Per<br>Production Unit | Revenue<br>Per Ton |
|---------------|--------------------|------------------------------------|------------------------------|--------------------|
| Pov           | ver