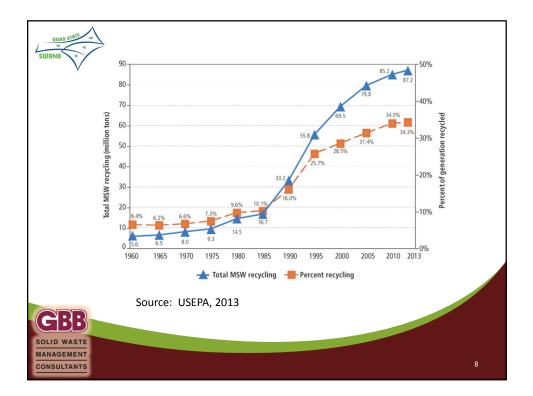

|                | Summary Information - All Materials As Setout by Residents |                    |                                               |                                                   |  |
|----------------|------------------------------------------------------------|--------------------|-----------------------------------------------|---------------------------------------------------|--|
| Commodity      | Total Weight of<br>Commodity<br>(Both Carts)(Ibs)          | located in Garbage | % of Commodity<br>located in<br>Recycling Bin | Commodity as %<br>of Overall<br>Collection Stream |  |
| Organics       | 5,350                                                      | 95%                | 5%                                            | 29%