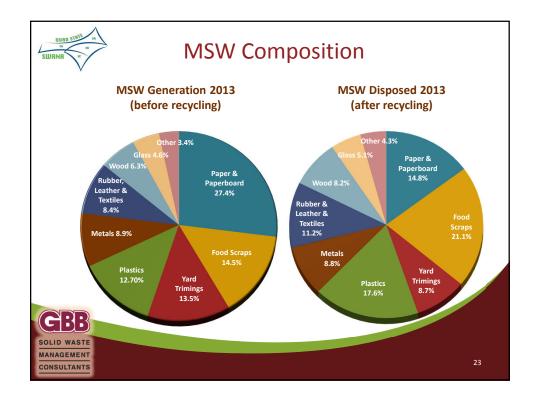

| 56%                | 44%                                           | 2%                                                |  |
| Ferrous        | 551                                                        | 69%                | 31%                                           | 3%                                                |  |
| Other Residue  | 4,194                                                      | 92%                | 8%                                            | 23%                                               |  |
| Totals         | 18,267                                                     | 72%                | 28%                                           | 100%                                              |  |

























| Region of York, Ontario,  | Lakeside/Borealis Infrastructure | 2009 |
|---------------------------|----------------------------------|------|
| Canada<br>San Antonio, TX | (Dongara)<br>Waste Management    | 2012 |
| Philadelphia, PA          | Waste Management                 | 2014 |
| Edmonton, Alberta, Canada | City of Edmonton                 | 2014 |
| Montgomery, AL            | Infinitus                        | 2014 |
| vongomery, AL             | minicus                          | 2014 |



| Prod          | luct               | 1 ton MSW<br>net yield             | Value Per<br>Production Unit | Revenue<br>Per Ton |
|---------------|--------------------|------------------------------------|------------------------------|--------------------|
| Pov           | ver