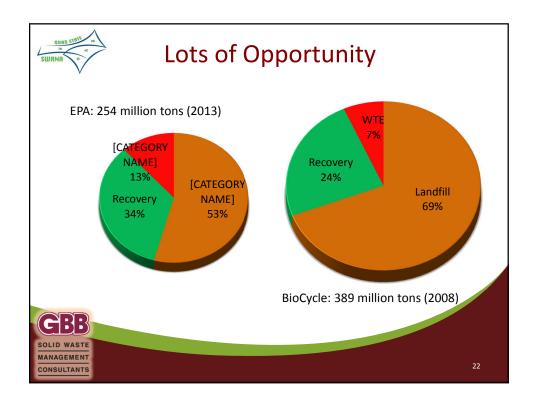

| 56%                | 44%                                           | 2%                                                |  |
| Ferrous        | 551                                                        | 69%                | 31%                                           | 3%                                                |  |
| Other Residue  | 4,194                                                      | 92%                | 8%                                            | 23%                                               |  |
| Totals         | 18,267                                                     | 72%                | 28%                                           | 100%                                              |  |

























| Region of York, Ontario,  | Lakeside/Borealis Infrastructure | 2009 |
|---------------------------|----------------------------------|------|
| Canada<br>San Antonio, TX | (Dongara)<br>Waste Management    | 2012 |
| Philadelphia, PA          | Waste Management                 | 2014 |
| Edmonton, Alberta, Canada | City of Edmonton                 | 2014 |
| Montgomery, AL            | Infinitus                        | 2014 |
| vongomery, AL             | minicus                          | 2014 |



| Prod          | luct               | 1 ton MSW<br>net yield             | Value Per<br>Production Unit | Revenue<br>Per Ton |
|---------------|--------------------|------------------------------------|------------------------------|--------------------|
| Pov           | ver