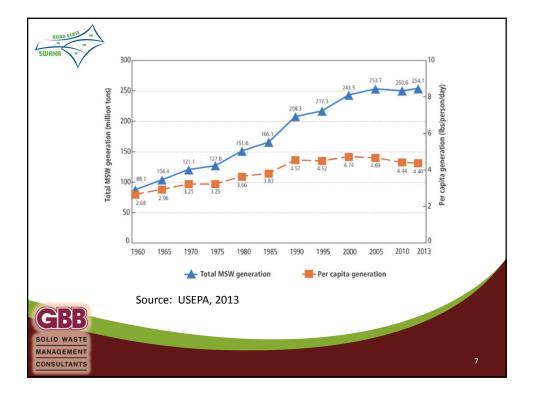

|                | Summary Information - All Materials As Setout by Residents |                    |                                               |                                                   |  |
|----------------|------------------------------------------------------------|--------------------|-----------------------------------------------|---------------------------------------------------|--|
| Commodity      | Total Weight of<br>Commodity<br>(Both Carts)(Ibs)          | located in Garbage | % of Commodity<br>located in<br>Recycling Bin | Commodity as %<br>of Overall<br>Collection Stream |  |
| Organics       | 5,350                                                      | 95%                | 5%                                            | 29%