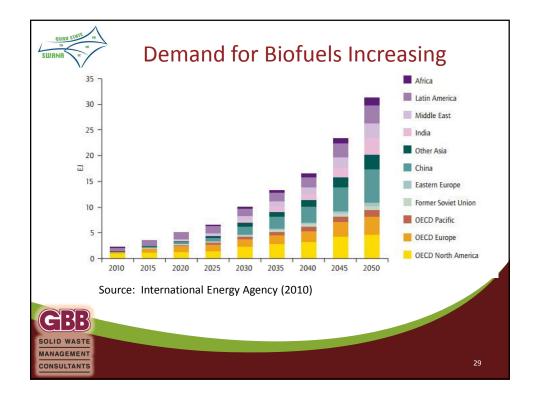

| 2014 |



| Prod          | luct               | 1 ton MSW<br>net yield             | Value Per<br>Production Unit | Revenue<br>Per Ton |
|---------------|--------------------|------------------------------------|------------------------------|--------------------|
| Pov           | ver                | 500-600 kWh                        | @ \$0.06 / kWh               | \$30-\$36          |
| Syntheti      | c Crude            | 1 barrel                           | @ \$80 / barrel              | \$80.00            |
| Etha          | nol                | 80 gallons                         | @ \$2.50 / gallon            | \$200.00           |
| Etha<br>++ sa | nol<br>ale of chem | 80 gallons<br>nical feedstocks, he |                              | \$20<br>etals      |