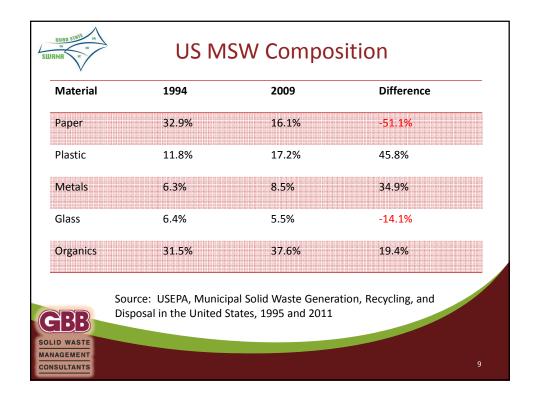

|                | Summary Information - All Materials As Setout by Residents |                    |                                               |                                                   |  |
|----------------|------------------------------------------------------------|--------------------|-----------------------------------------------|---------------------------------------------------|--|
| Commodity      | Total Weight of<br>Commodity<br>(Both Carts)(Ibs)          | located in Garbage | % of Commodity<br>located in<br>Recycling Bin | Commodity as %<br>of Overall<br>Collection Stream |  |
| Organics       | 5,350                                                      | 95%                | 5%                                            | 29%                                               |  |
| OCC            | 621                                                        | 22%                | 78%                                           | 3%                                                |  |
| Other Fibers   | 3,423                                                      | 44%                | 56%                                           | 19%                                               |  |
| Glass          | 1,412                                                      | 32%                | 68%                                           | 8%                                                |  |
| PET            | 575                                                        | 51%                | 49%                                           | 3%                                                |  |
| HDPE-(Natural) | 174                                                        | 28%                | 72%                                           | 1%                                                |  |
| HDPE-(Colored) | 279                                                        | 42%                | 58%                                           | 2%                                                |  |
| Mixed Plastic  | 703                                                        | 69%                | 31%                                           | 4%                                                |  |
| Bags and Film  | 686                                                        | 80%                | 20%                                           | 4%                                                |  |
| Aluminum       | 300                                                        | 56%                | 44%                                           | 2%                                                |  |
| Ferrous        | 551                                                        | 69%                | 31%                                           | 3%                                                |  |
| Other Residue  | 4,194                                                      | 92%                | 8%                                            | 23%                                               |  |
| Totals         | 18,267                                                     | 72%                | 28%                                           | 100%                                              |  |