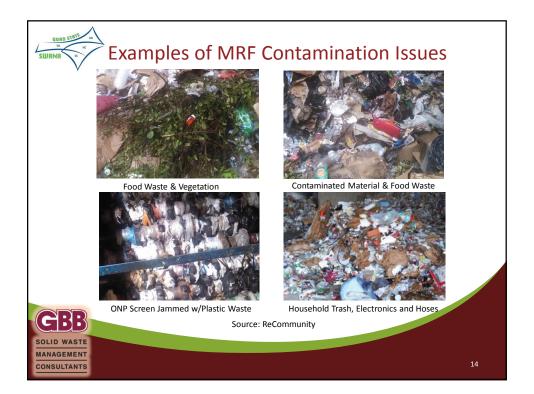

| 300                                                        | 56%                | 44%                                           | 2%                                                |  |
| Ferrous        | 551                                                        | 69%                | 31%                                           | 3%                                                |  |
| Other Residue  | 4,194                                                      | 92%                | 8%                                            | 23%                                               |  |
| Totals         | 18,267                                                     | 72%                | 28%                                           | 100%                                              |  |

























| Region of York, Ontario,  | Lakeside/Borealis Infrastructure | 2009 |
|---------------------------|----------------------------------|------|
| Canada<br>San Antonio, TX | (Dongara)<br>Waste Management    | 2012 |
| Philadelphia, PA          | Waste Management                 | 2014 |
| Edmonton, Alberta, Canada | City of Edmonton                 | 2014 |
| Montgomery, AL            | Infinitus                        | 2014 |
| vongomery, AL             | minicus                          | 2014 |



| Prod          | luct               | 1 ton MSW<br>net yield             | Value Per<br>Production Unit | Revenue<br>Per Ton |
|---------------|--------------------|------------------------------------|------------------------------|--------------------|
| Pov