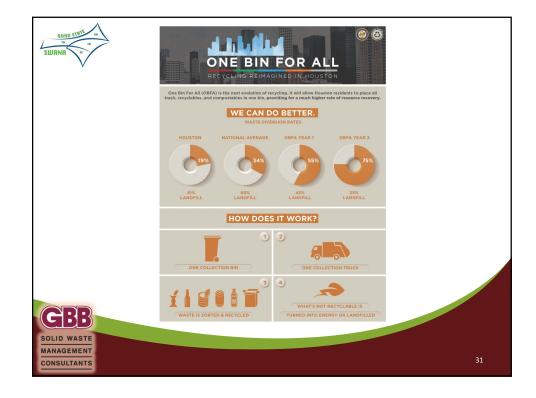

| 2014 |



| Prod          | luct               | 1 ton MSW<br>net yield             | Value Per<br>Production Unit | Revenue<br>Per Ton |
|---------------|--------------------|------------------------------------|------------------------------|--------------------|
| Pov           | ver                | 500-600 kWh                        | @ \$0.06 / kWh               | \$30-\$36          |
| Syntheti      | c Crude            | 1 barrel                           | @ \$80 / barrel              | \$80.00            |
| Etha          | nol                | 80 gallons                         | @ \$2.50 / gallon            | \$200.00           |
| Etha<br>++ sa | nol<br>ale of chem | 80 gallons<br>nical feedstocks, he |                              | \$20<br>etals      |