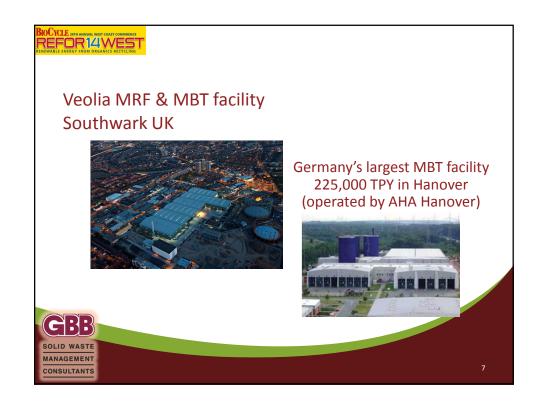

| BIOCYCLE 28TH ANNUAL WEST CO.<br>REFOR14V<br>RENEWABLE ENERGY FROM ORGANIC                                                                                                                                                                | AST CONFERENCE                |                             |                          |                |  |  |
|-------------------------------------------------------------------------------------------------------------------------------------------------------------------------------------------------------------------------------------------|-------------------------------|-----------------------------|--------------------------|----------------|--|--|
|                                                                                                                                                                                                                                           | Important facts               |                             |                          |                |  |  |
| <ul> <li>Gate fees- \$120/ton (UK, WRAP 2011)</li> <li>Products <ul> <li>Recyclables (mostly ferrous and non-ferrous)</li> <li>Compost like product</li> <li>Refuse derived fuel (up to 40% of the incoming waste)</li> </ul> </li> </ul> |                               |                             |                          |                |  |  |
|                                                                                                                                                                                                                                           | Country                       | Recycled &<br>Composted (%) | Energy from<br>Waste (%) | Landfilled (%) |  |  |
|                                                                                                                                                                                                                                           | Germany                       | 62                          | 37                       | 1              |  |  |
|                                                                                                                                                                                                                                           | Netherland                    | 60                          | 38                       | 1              |  |  |
|                                                                                                                                                                                                                                           | Belgium                       | 56                          | 42                       | 1              |  |  |
|                                                                                                                                                                                                                                           | Sweden                        | 48                          | 51                       | 1              |  |  |
| <b>CRB</b>                                                                                                                                                                                                                                | Austria                       | 62                          | 35                       | 3              |  |  |
|                                                                                                                                                                                                                                           | Source: EUROSTAT, 2011 status |                             |                          |                |  |  |
| SOLID WASTE                                                                                                                                                                                                                               |                               |                             |                          |                |  |  |