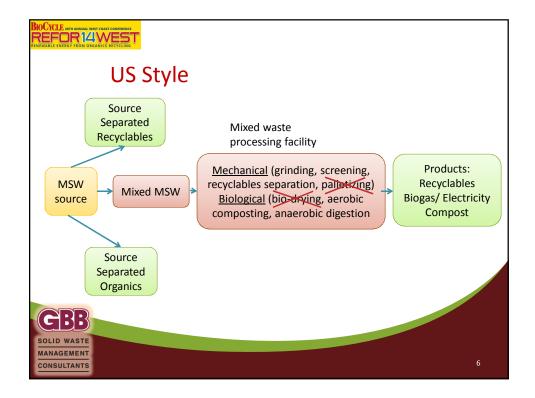

| BIOCYCLE 28TH ANNUAL WEST CO.<br>REFOR14V<br>RENEWABLE ENERGY FROM ORGANIC                                                                                                                                                                | AST CONFERENCE                |                             |                          |                |  |  |
|-------------------------------------------------------------------------------------------------------------------------------------------------------------------------------------------------------------------------------------------|-------------------------------|-----------------------------|--------------------------|----------------|--|--|
|                                                                                                                                                                                                                                           | Important facts               |                             |                          |                |  |  |
| <ul> <li>Gate fees- \$120/ton (UK, WRAP 2011)</li> <li>Products <ul> <li>Recyclables (mostly ferrous and non-ferrous)</li> <li>Compost like product</li> <li>Refuse derived fuel (up to 40% of the incoming waste)</li> </ul> </li> </ul> |                               |                             |                          |                |  |  |
|                                                                                                                                                                                                                                           | Country                       | Recycled &<br>Composted (%) | Energy from<br>Waste (%) | Landfilled (%) |  |  |
|                                                                                                                                                                                                                                           | Germany                       | 62                          | 37                       | 1              |  |  |
|                                                                                                                                                                                                                                           | Netherland                    | 60                          | 38                       | 1              |  |  |
|                                                                                                                                                                                                                                           | Belgium                       | 56                          | 42                       | 1              |  |  |
|                                                                                                                                                                                                                                           | Sweden                        | 48                          | 51                       | 1              |  |  |
| <b>CRB</b>                                                                                                                                                                                                                                | Austria                       | 62                          | 35                       | 3              |  |  |
|                                                                                                                                                                                                                                           | Source: EUROSTAT, 2011 status |                             |                          |                |  |  |
| SOLID WASTE                                                                                                                                                                                                                               |                               |                             |                          |                |  |  |