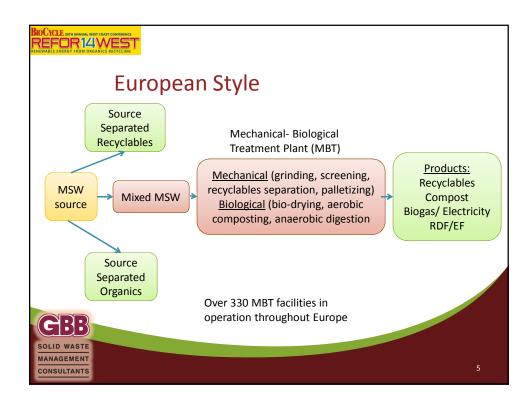

| BIOCYCLE 28TH ANNUAL WEST CO.<br>REFOR14V<br>RENEWABLE ENERGY FROM ORGANIC                                                                                                                                                                | AST CONFERENCE                |                             |                          |                |  |  |
|-------------------------------------------------------------------------------------------------------------------------------------------------------------------------------------------------------------------------------------------|-------------------------------|-----------------------------|--------------------------|----------------|--|--|
|                                                                                                                                                                                                                                           | Important facts               |                             |                          |                |  |  |
| <ul> <li>Gate fees- \$120/ton (UK, WRAP 2011)</li> <li>Products <ul> <li>Recyclables (mostly ferrous and non-ferrous)</li> <li>Compost like product</li> <li>Refuse derived fuel (up to 40% of the incoming waste)</li> </ul> </li> </ul> |                               |                             |                          |                |  |  |
|                                                                                                                                                                                                                                           | Country                       | Recycled &<br>Composted (%) | Energy from<br>Waste (%) | Landfilled (%) |  |  |
|                                                                                                                                                                                                                                           | Germany                       | 62                          | 37                       | 1              |  |  |
|                                                                                                                                                                                                                                           | Netherland                    | 60                          | 38                       | 1              |  |  |
|                                                                                                                                                                                                                                           | Belgium                       | 56                          | 42                       | 1              |  |  |
|                                                                                                                                                                                                                                           | Sweden                        | 48                          | 51                       | 1              |  |  |
| <b>CRB</b>                                                                                                                                                                                                                                | Austria                       | 62                          | 35                       | 3              |  |  |
|                                                                                                                                                                                                                                           | Source: EUROSTAT, 2011 status |                             |                          |                |  |  |
| SOLID WASTE                                                                                                                                                                                                                               |                               |                             |                          |                |  |  |