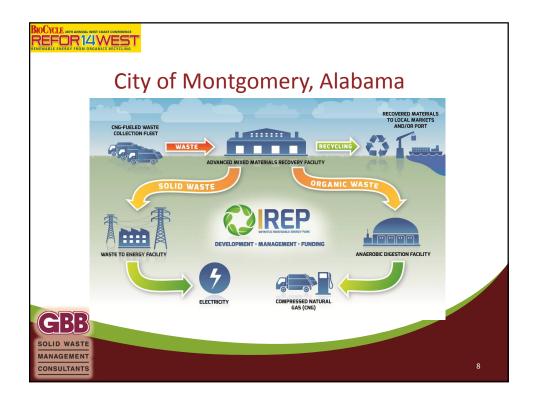

| BIOCYCLE 28TH ANNUAL WEST CO.<br>REFOR14V<br>RENEWABLE ENERGY FROM ORGANIC                                                                                                                                                                | AST CONFERENCE                |                             |                          |                |  |  |
|-------------------------------------------------------------------------------------------------------------------------------------------------------------------------------------------------------------------------------------------|-------------------------------|-----------------------------|--------------------------|----------------|--|--|
|                                                                                                                                                                                                                                           | Important facts               |                             |                          |                |  |  |
| <ul> <li>Gate fees- \$120/ton (UK, WRAP 2011)</li> <li>Products <ul> <li>Recyclables (mostly ferrous and non-ferrous)</li> <li>Compost like product</li> <li>Refuse derived fuel (up to 40% of the incoming waste)</li> </ul> </li> </ul> |                               |                             |                          |                |  |  |
|                                                                                                                                                                                                                                           | Country                       | Recycled &<br>Composted (%) | Energy from<br>Waste (%) | Landfilled (%) |  |  |
|                                                                                                                                                                                                                                           | Germany                       | 62                          | 37                       | 1              |  |  |
|                                                                                                                                                                                                                                           | Netherland                    | 60                          | 38                       | 1              |  |  |
|                                                                                                                                                                                                                                           | Belgium                       | 56                          | 42                       | 1              |  |  |
|                                                                                                                                                                                                                                           | Sweden                        | 48                          | 51                       | 1              |  |  |
| <b>CRB</b>                                                                                                                                                                                                                                | Austria                       | 62                          | 35                       | 3              |  |  |
|                                                                                                                                                                                                                                           | Source: EUROSTAT, 2011 status |                             |                          |                |  |  |
| SOLID WASTE                                                                                                                                                                                                                               |                               |                             |                          |                |  |  |